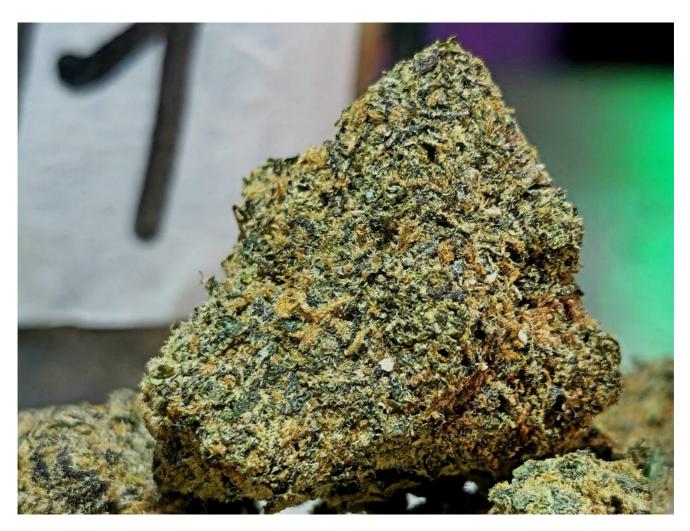

Prepare to tantalize your senses with the delightful flavor profile of RS11 strain.

Brimming with fruity goodness, it delights the palate with a delectable fusion of sweetness, complemented by hints of sour citrus that dance across taste buds.

The act of smoking RS11 flower becomes an even more pleasurable experience, as its smoothness enhances every inhale, leaving a lingering aroma of sweet and spicy notes in the air.