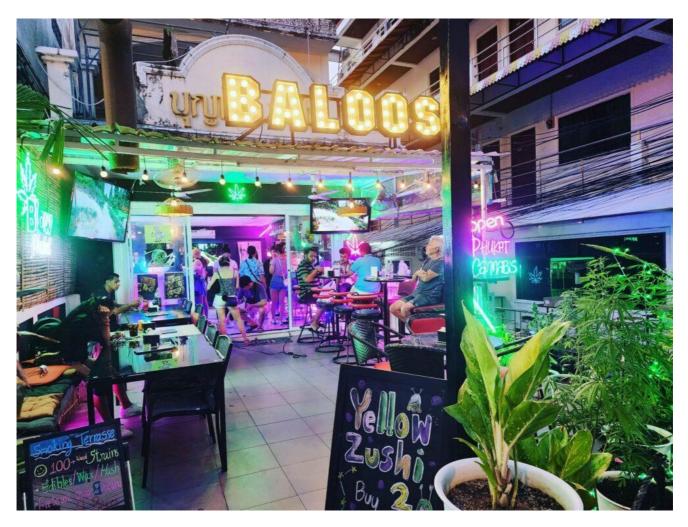

## Looking to find RS11 Strain in Thailand?

Discovering the elusive RS11 strain in Thailand becomes an adventure of a lifetime for cannabis enthusiasts, and nestled within the bustling streets of Patong lies the hidden gem of Phuket Cannabis weed cafe.

This cannabis haven offers a delightful experience for seekers of unique and top-quality strains, including the legendary RS11 strain.

Upon stepping into the Phuket Cannabis weed cafe (https://www.patong-cannabis.com/patong-cannabis-shop/), visitors are transported into a world of cannabis wonders.

The warm and knowledgeable staff eagerly assist patrons through an extensive menu, ensuring they find the perfect strain to match their preferences.

Among the diverse selection, the much-coveted RS11 holds a special place, tempting enthusiasts with its enchanting blend of effects.