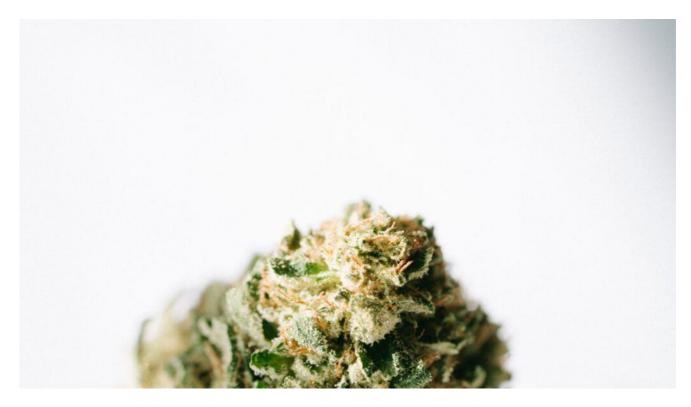

A Symphony of Flavors: Savoring the Taste and We use cookies on our website to give you the most relevant experience by remembering your preferences ar Are 1919 as. By clicking "Accept All", you consent to the use of ALL the cookies. However, you may visit "Cookie Settings" to provide a controlled consent.

Prepare to tantalize your senses with the delightful flavor profile of RS11 strain.

Brimming with fruity goodness, it delights the palate with a delectable fusion of sweetness, complemented by hints of sour citrus that dance across taste buds.