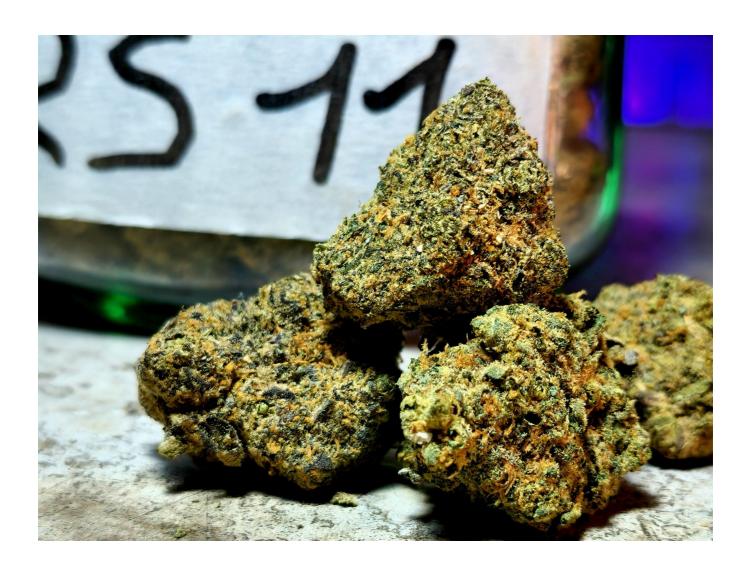

# RS11 Strain: Unveiling the Charms of a Glorious Hybrid

In the realm of cannabis strains, RS11 (https://www.leafly.com/strains/rs11)strain (https://www.leafly.com/strains/rs11), affectionately known as "RS-11" and "Rainbow Sherbert #11," emerges as a delightful hybrid that we aves together the best of two worlds.

Prepare to tantalize your senses with the delightful flavor profile of RS11 strain.

Brimming with fruity goodness, it delights the palate with a delectable fusion of sweetness, complemented by hints of sour citrus that dance across taste buds.