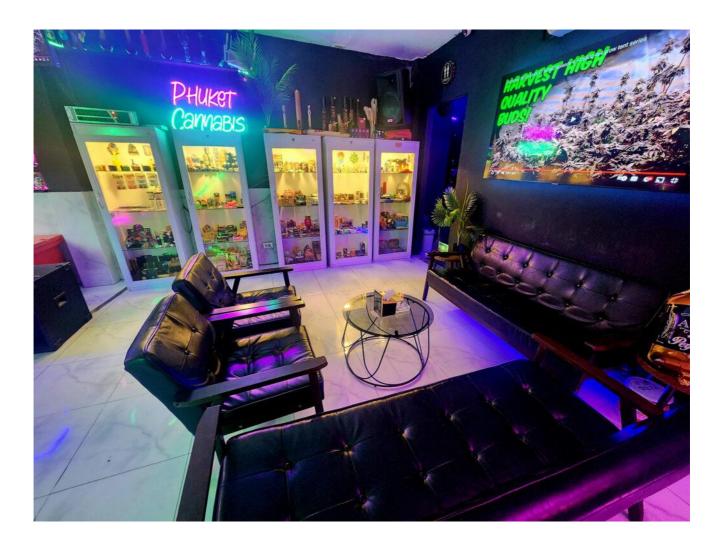

## Looking to find RS11 Strain in Thailand?

Discovering the elusive RS11 strain in Thailand becomes an adventure of a lifetime for cannabis enthusiasts, and nestled within the bustling streets of Patong lies the hidden gem of Phuket Cannabis weed cafe.

This cannabis haven offers a delightful experience for seekers of unique and top-quality strains, including the legendary RS11 strain.

Upon stepping into the Phuket Cannabis weed cafe (https://www.patong-cannabis.com/patong-cannabis-shop/), visitors are transported into a world of cannabis wonders.

The warm and knowledgeable staff eagerly assist patrons through an extensive menu, ensuring they find the perfect strain to match their preferences.

Among the diverse selection, the much-coveted RS11 holds a special place, tempting enthusiasts with its enchanting blend of effects.